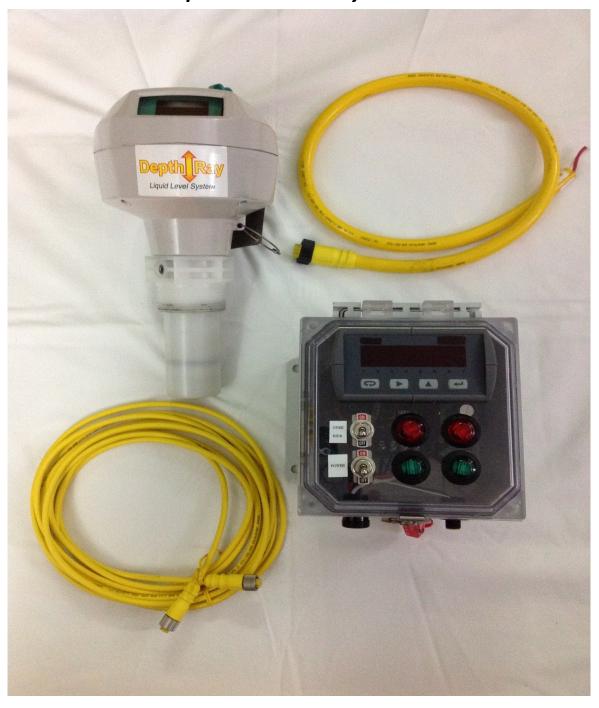

## Liquid Level System

2901 North Freeway ◆ Fort Worth, Texas 76106 817-624-3181 ◆ 800-709-3184 ◆ WWW.FORTWORTHTRUCK.COM

Liquid Level System is the most advanced tank level system available for tank truck industry!

The system was developed primarily for the liquid waste industry where it has been proven successful for use in the most difficult applications.

The Depth Ray System does not require floats, rods or interior components and it is not affected by rags, hair, strings, grease or other debris.

## Installation is simple:

- NO CONFINED SPACE ENTRY, all necessary work is performed on the exterior of the tank.
- TWIST LOCK CONNECTIONS, three simple, no question connectors.
- WEATHER PROOF DISPLAY ENCLOSURE, rust and corrosion proof.
- DIGITAL DISPLAY, Indicates choice of gallons, barrels, inches, imperial gallons at ¼" increments.
- TWO RELAY POINTS, can control lights, alarms, pumps and valves.
- ◆ LOW POWER DEMAND, 12 Volts, 0.03 Amps
- READS TO WITHIN 1" OF FULL IN ¼" Increments, depending on mounting height.
- D.O.T. AND NON-DOT TANKS, exceeds Department of Transportation requirements for MC407 / 412 tanks.