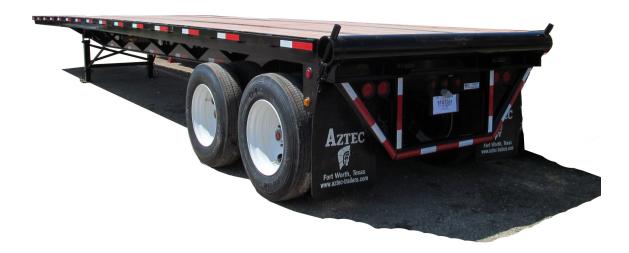

# **OILFIELD FLOATS**

## **Deck Height**

- Multiple deck heights are available
- Multiple 5th wheel heights are available

#### **Durable Construction**

- 130,000 minimum yield flange
- High yield web section
- Custom fabricated beams

## Suspension

Multiple axle configurations available

- Spring fixed or slide
- Air ride fixed or slide
- Single point

#### Side Rails

- 6" structural channel
- 8" structural channel

#### **Rub Rail**

- Standard 3/8" X 2"
- 3/8" X 3" available
- 4" deep stake pockets on 24" centers
- Single and double pipe spools available.

#### Crossmembers

- 4" @ 3.2 lb. 80,000 minimum yield
- 6" @ 3.7 lb. 80,000 minimum yield

#### Flooring

One piece finger joint Apitong flooring

## **Rear End Construction**

- Rolling tailpipes available
- DOT certified bumper

2901 North Freeway ♦ Fort Worth, Texas 76106