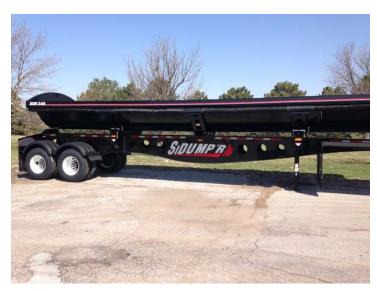

### SIDUMP'R Trailers - Still Faster, Still Stronger and Still More Reliable!

Introducing the new closed tandem Sidump'r SDR249 side dumping trailer. With a 49" closed tandem, maneuverability and increased tire life make this trailer a superior option when considering a tandem axle side dump trailer.

### Superior tub design

- No center divider allows the versatility to haul a variety of materials and allows for an evenly distributed load. Dump on the go or stationary.
- One-piece tub made out of tough Hardox AR450 "Abrasive Resistant" steel from Sweden
- 36' interior length with 38' and 40' available on select models