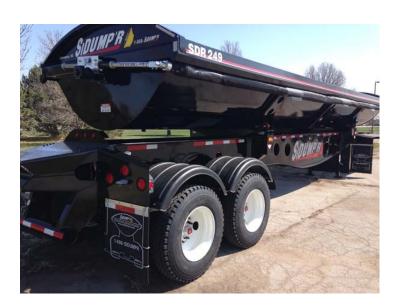

### SIDUMP'R Trailers - Still Faster, Still Stronger and Still More Reliable!

Introducing the new closed tandem Sidump'r SDR249 side dumping trailer. With a 49" closed tandem, maneuverability and increased tire life make this trailer a superior option when considering a tandem axle side dump trailer.

### Superior tub design

- No center divider allows the versatility to haul a variety of materials and allows for an evenly distributed load. Dump on the go or stationary.
- One-piece tub made out of tough Hardox AR450 "Abrasive Resistant" steel from Sweden
- 36' interior length with 38' and 40' available on select models

## Air ride suspension

• Air-ride suspensions offer increased stability and safety

Standard on all models

#### **Other Standards**

Air Weigh scale
22.5 16 ply tires on steel rims
LED Lights
Four paint colors they can mix or match ex:
(Black frame with yellow tub)

2901 North Freeway ♦ Fort Worth, Texas 76106